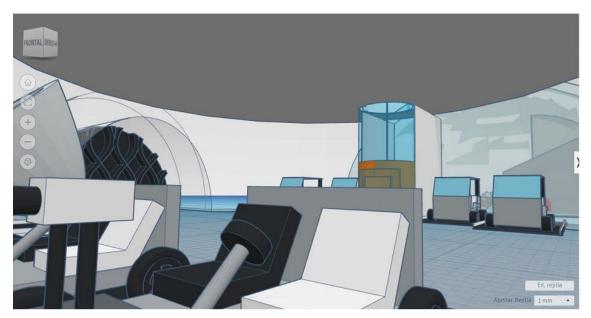

### Imágenes del proyecto:

#### Descripción del proyecto:

The lunar camp we have created for astronauts that consists of security entrances, a greenhouse, hangar, common area that consists of capsule beds, bathrooms, gym and a rest area. In addition; there is a laboratory and a chicken farm, a satellite dish with its control room. All the different areas are connected by tunnels, which can be transited by the buggies that can be found in the hangar. The camp has been specially designed in order to provide astronauts the most pleasant stance in the moon.