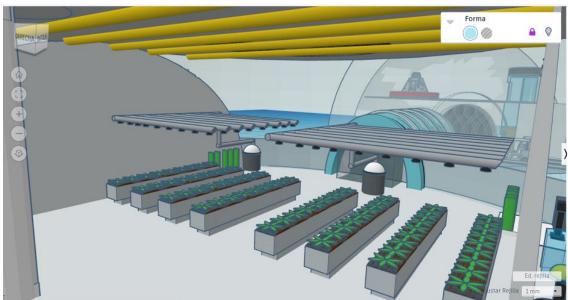

### Imágenes del proyecto:

#### Descripción del proyecto:

The lunar camp we have created for astronauts that consists of security entrances, a greenhouse, hangar, common area that consists of capsule beds, bathrooms, gym and a rest area. In addition; there is a laboratory and a chicken farm, a satellite dish with its control room. All the different areas are connected by tunnels, which can be transited by the buggies that can be found in the hangar. The camp has been specially designed in order to provide astronauts the most pleasant stance in the moon.