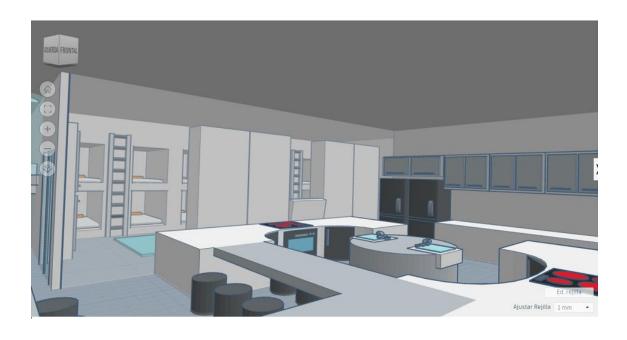

### Imágenes del proyecto:

#### Descripción del proyecto:

The lunar camp we have created for astronauts that consists of security entrances, a greenhouse, hangar, common area that consists of capsule beds, bathrooms, gym and a rest area. In addition; there is a laboratory and a chicken farm, a satellite dish with its control room. All the different areas are connected by tunnels, which can be transited by the buggies that can be found in the hangar. The camp has been specially designed in order to provide astronauts the most pleasant stance in the moon.