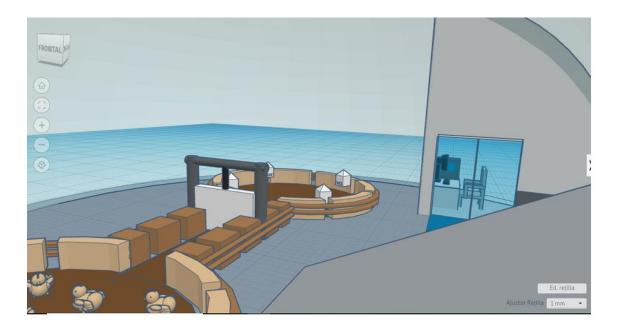

### Imágenes del proyecto:

#### Descripción del proyecto:

The lunar camp we have created for astronauts that consists of security entrances, a greenhouse, hangar, common area that consists of capsule beds, bathrooms, gym and a rest area. In addition; there is a laboratory and a chicken farm, a satellite dish with its control room. All the different areas are connected by tunnels, which can be transited by the buggies that can be found in the hangar. The camp has been specially designed in order to provide astronauts the most pleasant stance in the moon.