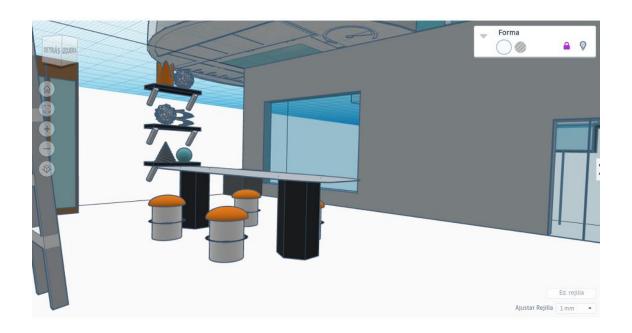

### Imágenes del proyecto:

#### Descripción del proyecto:

The lunar camp we have created for astronauts that consists of security entrances, a greenhouse, hangar, common area that consists of capsule beds, bathrooms, gym and a rest area. In addition; there is a laboratory and a chicken farm, a satellite dish with its control room. All the different areas are connected by tunnels, which can be transited by the buggies that can be found in the hangar. The camp has been specially designed in order to provide astronauts the most pleasant stance in the moon.