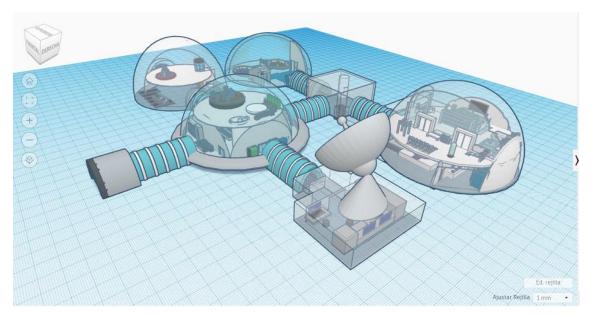

### Imágenes del proyecto:

#### Descripción del proyecto:

The lunar camp we have created for astronauts that consists of security entrances, a greenhouse, hangar, common area that consists of capsule beds, bathrooms, gym and a rest area. In addition; there is a laboratory and a chicken farm, a satellite dish with its control room. All the different areas are connected by tunnels, which can be transited by the buggies that can be found in the hangar. The camp has been specially designed in order to provide astronauts the most pleasant stance in the moon.